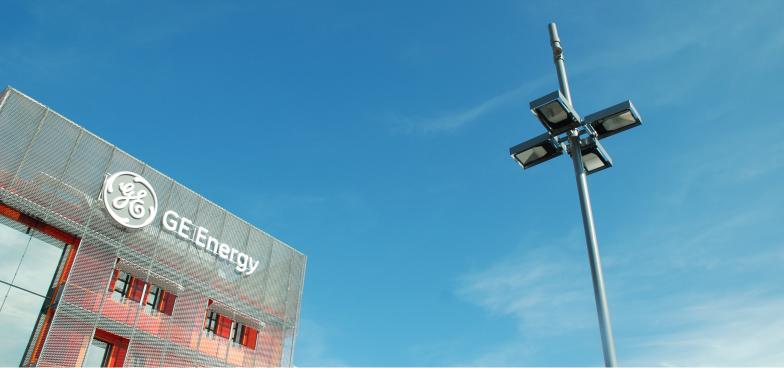

## Technical poles – a concentration of light effects

Design of a range of special galvanised steel masts for focusing lighting effects. These masts comprises simple geometric shapes – squares, cylinders and so on – and confer an overall identity on the site while incorporating a variety of materials. They allow for the smooth optical adjustment of the project and easy maintenance of the road system. Their design is elegant and uncluttered.