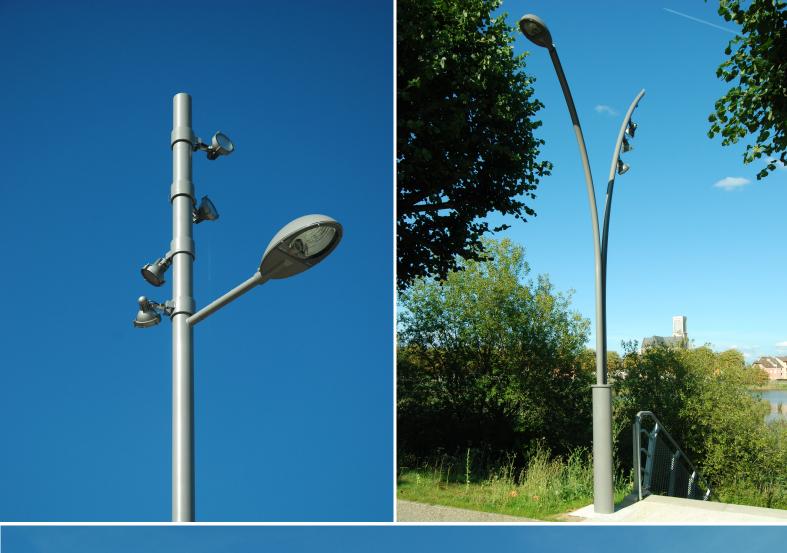

## Technical poles – a concentration of light effects

Design of a range of special galvanised steel masts for focusing lighting effects. These masts comprises simple geometric shapes – squares, cylinders and so on – and confer an overall identity on the site while incorporating a variety of materials. They allow for the smooth optical adjustment of the project and easy maintenance of the road system. Their design is elegant and uncluttered.