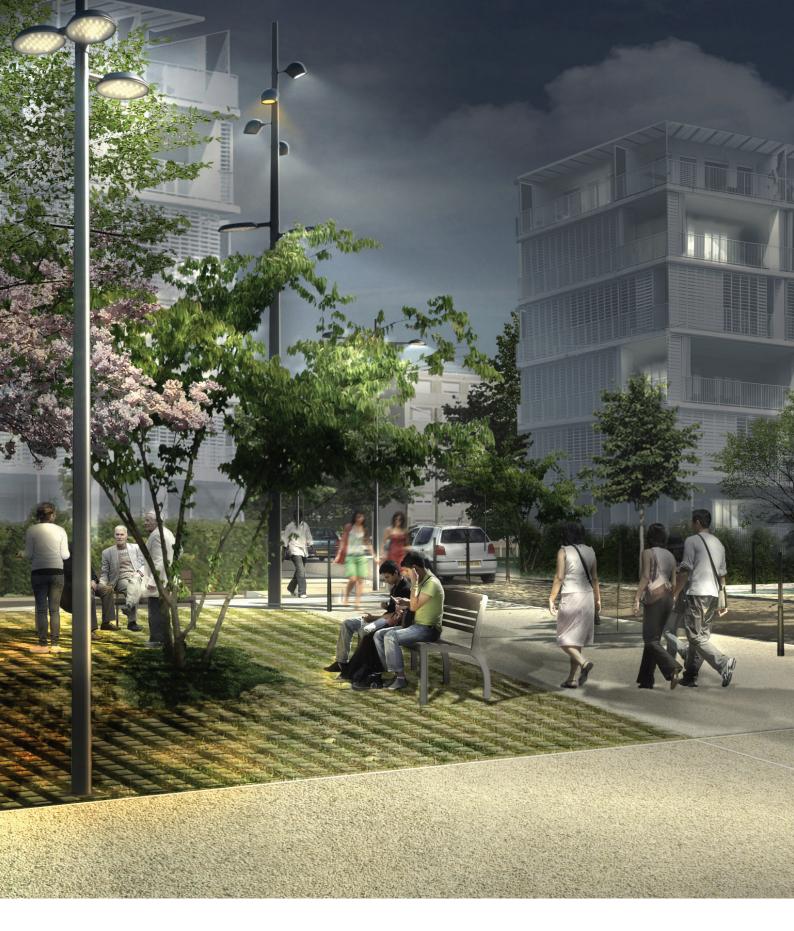

## Requalification of a sensitive area (Vénissieux, France)

Lighting design of a development area, its roads, its -central mall and lighting recommendations for real estate operators. The project creates a simple, practical and sustainable development, in return of great generosity in uses and quality of public space on the central mall. Its slender masts, equipped with LED luminaires sustains the whole set of activities. The central mall is changing with the seasons; in its white light, some colors touches, accompanies the evolution of vegetation, give richness and depth to the evening walk.