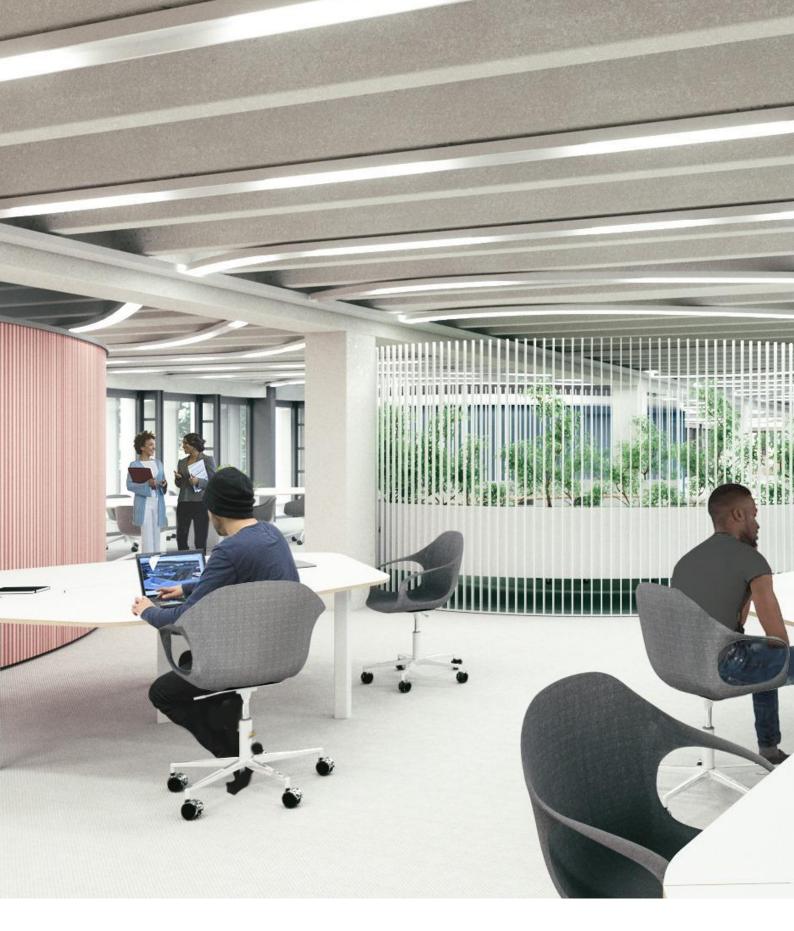

## New offices campus (Rocquencourt, France)

A new offices campus is located in an emblematic building of functional architecture designed by Jean Dubuisson. It is now completely renovated and redesigned to meet the new uses of office buildings: open spaces, lab spaces, showrooms, lobby, places of exchange and services, classified park ... The light subtly accompanies the work of interior architecture of the agency Partie Commune, enhances the identity of different spaces and takes part in the comfort of work while falling within the HQE standard.