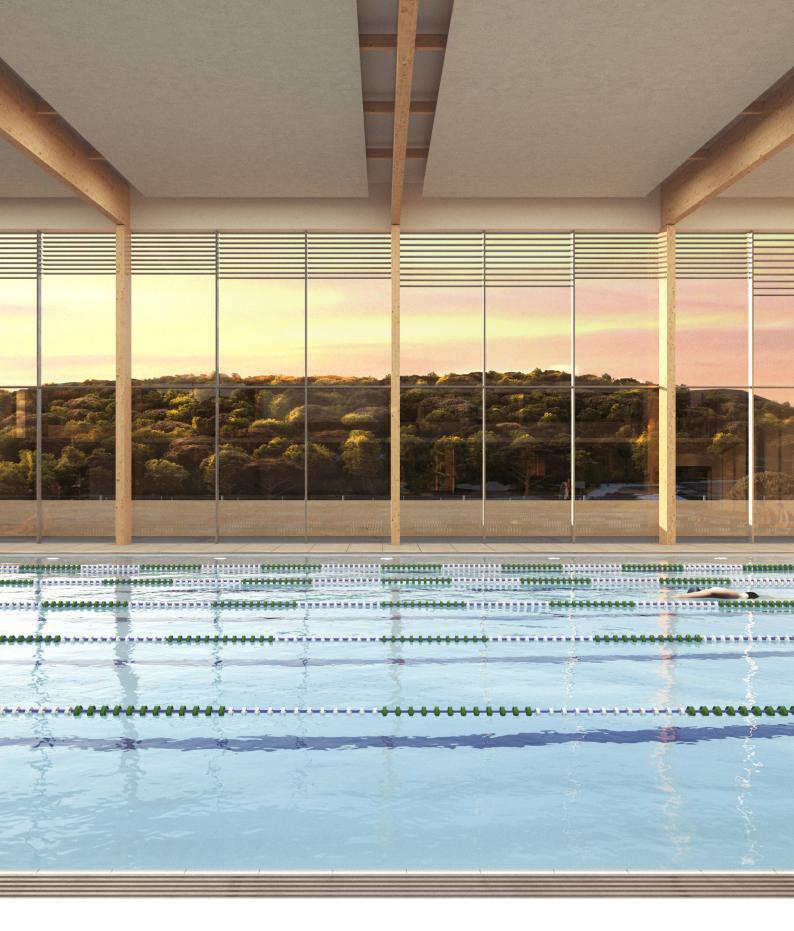

## Water park (Toulon, France)

Aquatic complex comprising an outdoor pool, an indoor sports pool, an indoor leisure pool, a wellness area with spa, sauna, hammam. The complex also includes a sports centre linked to the neighbouring rugby fields, administrative areas, etc. The interior lighting is designed to enhance the volumes, the play of transparency and perspectives by integrating completely into the architecture. The external areas are partially lit with a graded light level: more light around the building and less light in the background. On the periphery, discreet lighting ensures safe movement while respecting the environment (residential area and forest). Architectural competition dropped. contracting authority Métropole Provence Méditerranée architects ANMA landscape designers le ciel par-dessus le toit lighting designers les éclaireurs 
 budget