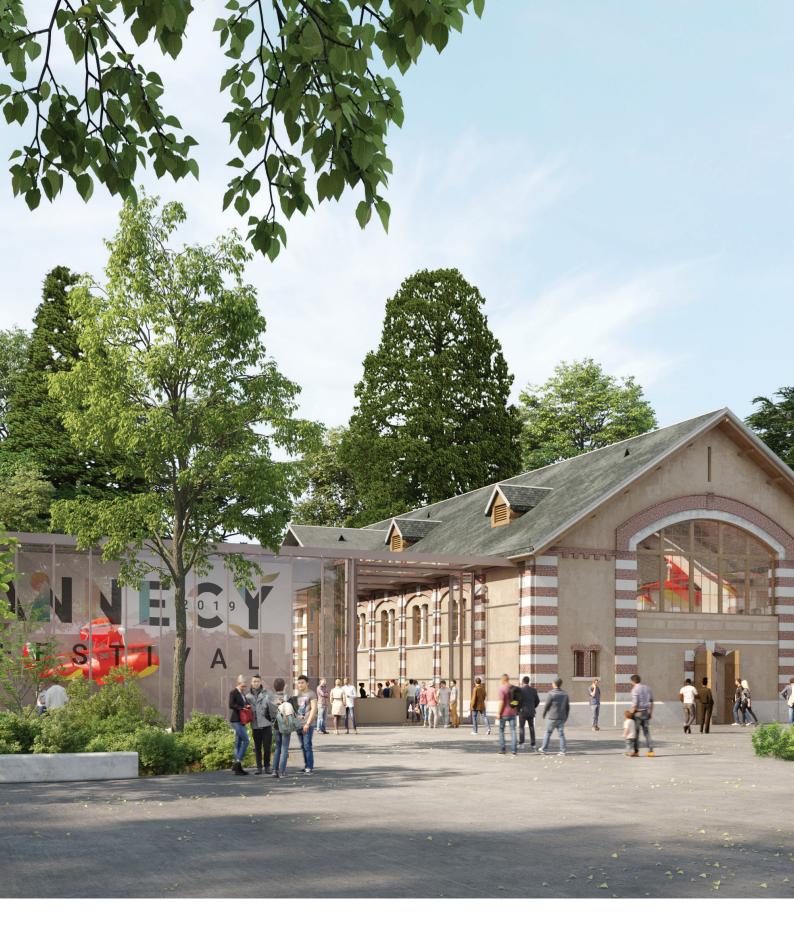

## Renovation of the Haras and creation of the Animation Cinema Centre (Annecy, France)

The former Haras of Annecy (Stud Farm) located in the heart of the city has been transformed to accommodate the new Animation Cinema Centre in Annecy, but above all to become a place for the inhabitants of Annecy to live, exchange and meet (creation of a gastronomic hall, a new exhibition area, a park open onto the city...). The lighting project accompanies the main elements of the project. The lighting of the façades reveals the exceptional architecture of the buildings, which are reflected in the water mirror. The pond and its water features, located in the heart of the stud farm, are subtly and naturally underlined by the light, while the park, restored and replanted, remains in the shade to preserve its biodiversity. © DDA Devaux and Devaux Architects & ARTEFACTORY contacting authority ville d'Annecy architect Devaux & Devaux architects landscape designer ALEP scenography dUCKS scéno lighting conception les éclaireurs building surface 6500 sq.m park surface area 25 000 m<sup>2</sup> budget 23 000 000 € e VAT competition 2019 completion 2023