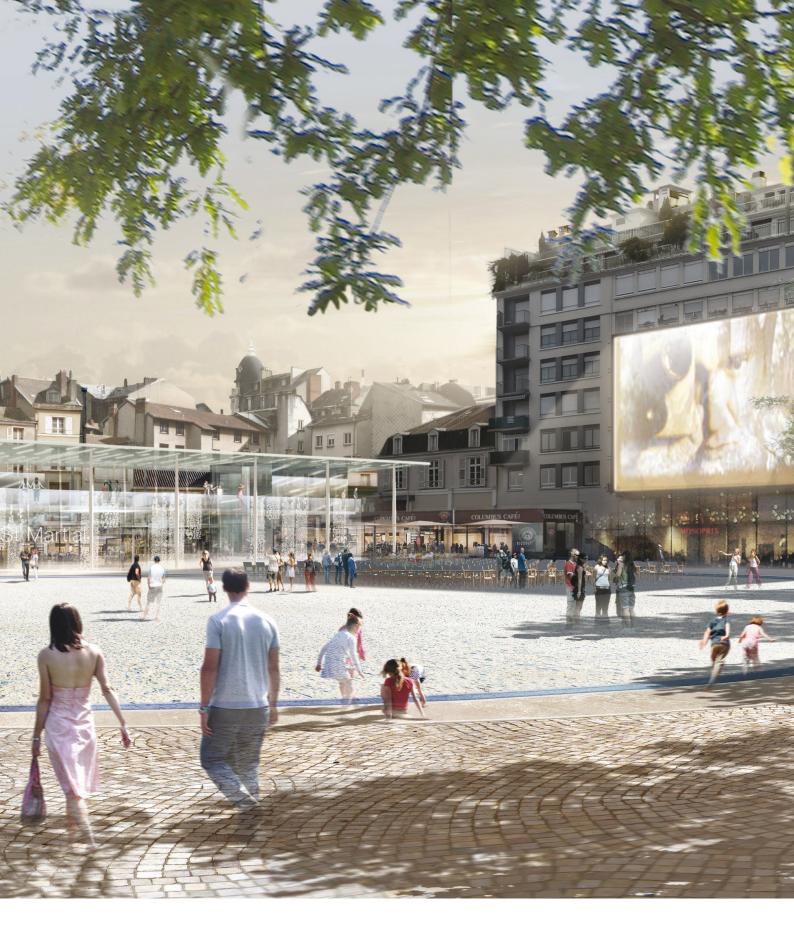

## Technical innovation for a luminescent square

(Limoges, France)

In the heart of the city, In Situ landscape designers creates a large carpet of «porcelain concrete» that we inlay with phosphorescent material. The square restores the energy accumulated during the day, to light up at nightfall. The whole square is based on the theme of ceramics, including the lighting poles. The project is part of an overall lighting plan that we have developed in order to coordinate this part of the city with the city centre.