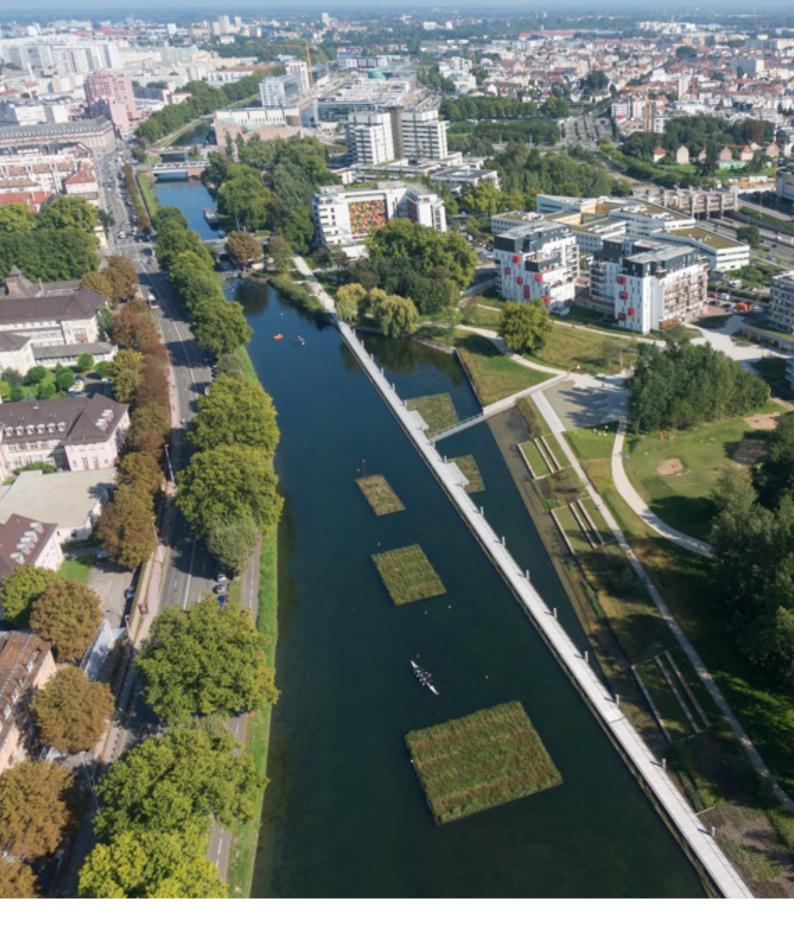

## A haven for nature in the city center

(Strasbourg, France)

In the heart of Strasbourg, the Heyritz park is a haven of biodiversity. We offer a soft atmosphere to the wanderings of the park with presence detection lights that are complemented by spotlights highlighting some remarkable trees. The central square and its water games are enhanced by needle poles and cut-out games. The large sports plain is bathed in a bluish tint while the paths

are lit in warm white. At the water's edge, signposts accompany the walker, while a few alcoves are lit.

contracting authority ville de Strasbourg landscape designer atelier Villes & Paysages lighting designer les éclaireurs budget 10 000 000 € e VAT surface area 9,6 ha completion 2014