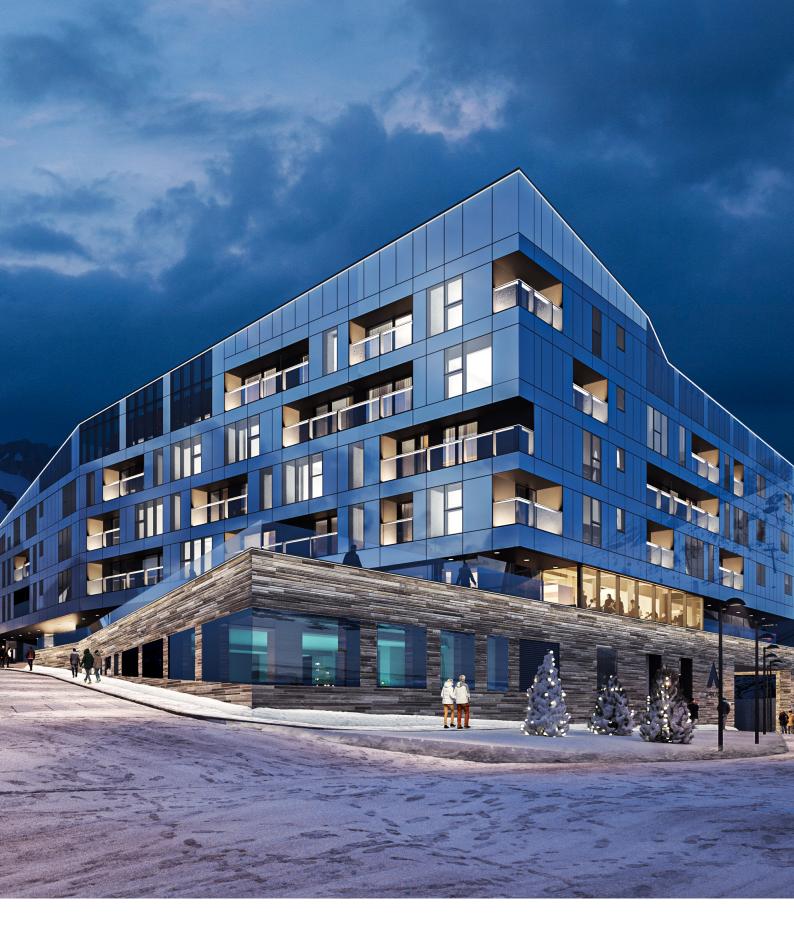

## Apex 2100 Hôtel sports centre of excellence

Hotel establishment with all the facilities required for a high altitude training centre. It receives professionnal athletes in preparation for Olympic competitions and all types of athletes in the off-season under the same conditions. At the same time, it trains young athletes with classrooms, a library and seminar areas. Awarded with a label of high performance, the building is at the cutting edge of technology in terms of the equipment necessary for thermal, acoustic and luminous comfort, also chosen according to environmental criteria. Its iconic architecture integrates the equipment in a dense and strong stone base, and the accommodation rooms in a light and dancing volume, made of wood and glass, taking advantage of the multiple orientations and a maximum of sunshine. We ensure the illumination of the entire establishment. The project also focus on circadium lighting. contracting authority SCI Alpine Excellence architecture SG Architectes lighting design les éclaireurs surface area 14 000 sq.m budget 28 000 000 € e VAT competition 2018 completion 2019