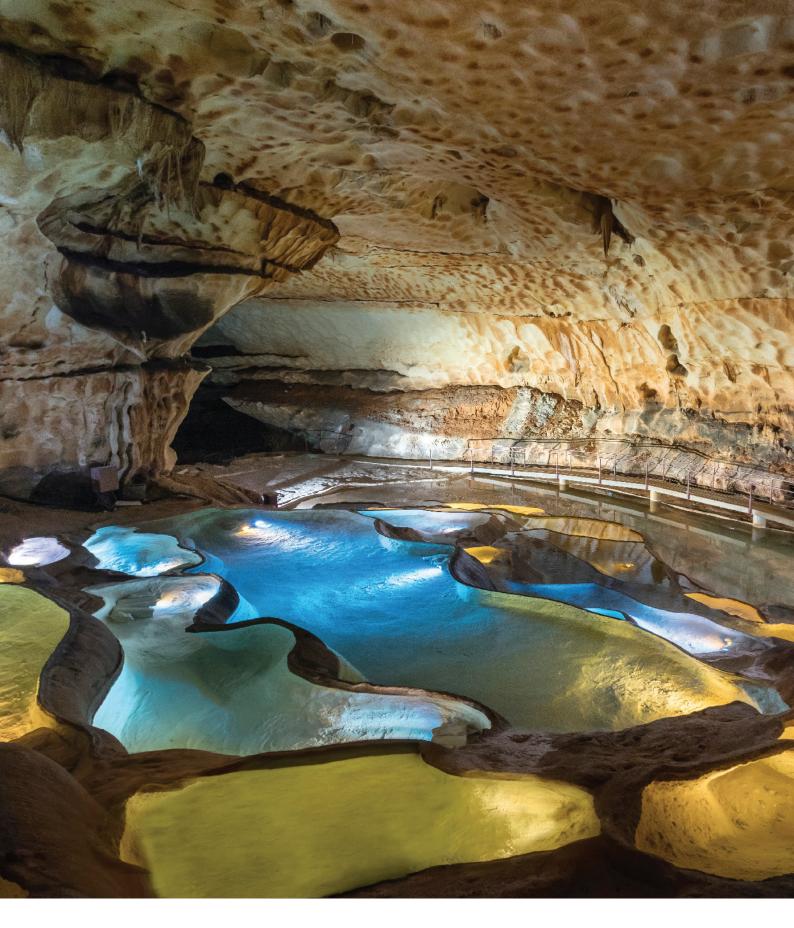

## Lighting renovation of the Grotte Saint-Marcel (Saint Marcel d'Ardèche, France)

The Grotte Saint-Marcel contains a vast network of underground galleries rich in a variety of spaces and configurations. The renovation of the cave's lighting subtly accompanies the visitor's path and reveals its characteristics in a precise staging of the remarkable elements. The Queen's Cabinet, the Hall of Gours and its balcony, the Fountain and Hall of the Virgin, the King's Table and Passage.... The light reveals the particularities

of the cave such as concretions, collapses, gours, galleries, large rooms and natural sculptures in order to compose a narrative path and to enhance all its qualities. © Rémi Flament

contracting authority Grotte Saint-Marcel scenography créa factory lighting design les éclaireurs