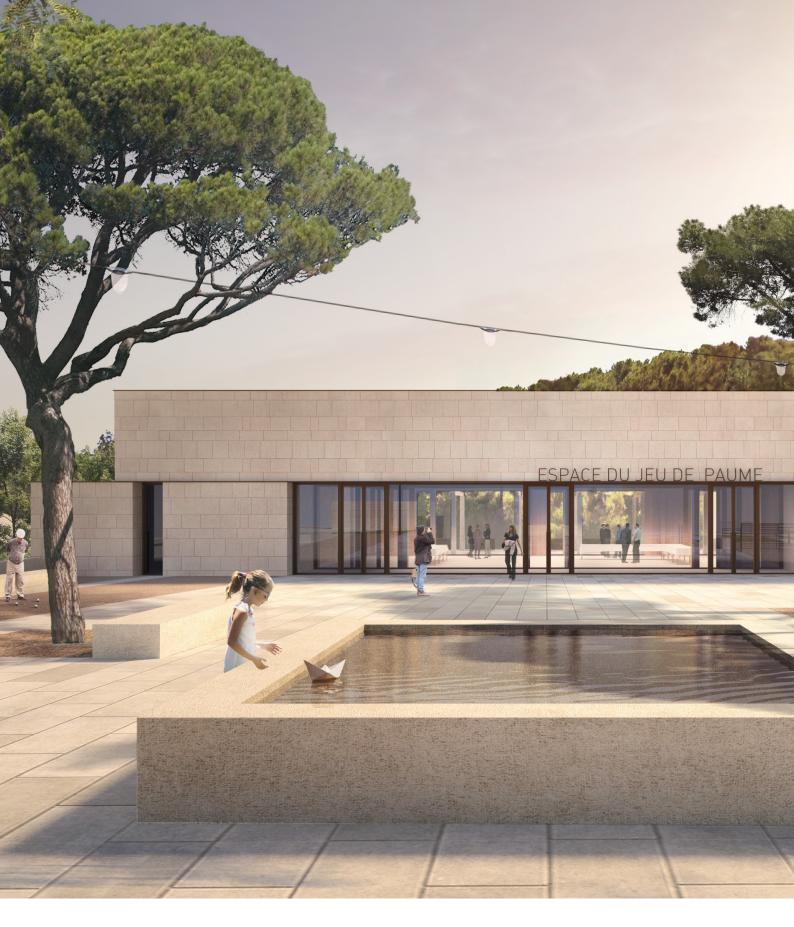

## Jeu de Paume district

(La-Colle-sur-Loup, France)

Lighting design of the public areas and the Jeu de Paume room: imbued with Mediterranean style, the square has many uses: relaxation, pétanque, children's games... We reinforce the convivial character with very discreet lighting in warm colours. The interior lighting of the multi-purpose room extends the space towards the stone carpet of the square.

contracting authority ville de La-Colle-sur-Loup architects Clément Vergely landscape designers In Situ lighting designer les éclaireurs **budget** 6 200 000 € e VAT **competition** 2016 **completion** 2019